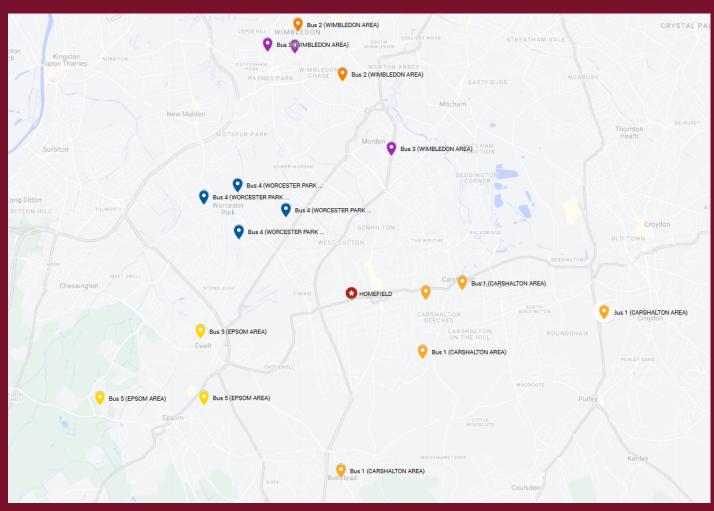

Bus 1 (CARSHALTON AREA) A.Carshalton Park Road\* – on the corner of Ruskin Road 7.10am 4.20pm

- B. Hawthorn Road\* 7.20am 4.30pm
- C. The Warren\* 7.30am 4.40pm
- D. The Horseshoe\* near Banstead Library 7.45am 4.50pm
- The Colonnades (potentially starting from September 2025)

## **Bus 2 (WIMBLEDON AREA)**

- A. Mostyn Road\* Opposite Cranleigh Road 7.35am 4.35pm
- B. Sheridan Road\* on the corner of Church Lane 7.30am 4.30pm

Bus 3 (WIMBLEDON AREA) A. Cambridge Road\* – Opposite Hollymount School 7.30am 4.30pm

- B. Dudley Road\* on the corner of Kings Road 7.40am 4.40pm
- C. Burstow Road\* on the corner of Lower Downs Road 7.25am 4.25pm
- D. St Helier Avenue 7.55am

Bus 4 (WORCESTER PARK AREA) A. Cuddington Bowls Club (Sandringham Road) 7.15am 4.20pm

- B. The Manor Drive (in the vicinity of the Hollands) 7.30am 4.25pm
- C. Green Lane\*(outside The Hamptons near Sherbrooke Way) 7.40am 4.45pm
- D. Langley Avenue 7.50am 4.15pm

Bus 5 (EPSOM AREA) A. Chertsey Lane 7.20am 4.40pm

- B. Windmill Lane exit of Alexandra Recreation Ground (on the corner of Windmill Close) 7.35am 4.30pm
- C. Nonsuch Court Avenue (near Arundel Avenue) 7.45am 4.20pm
- \*Late buses available